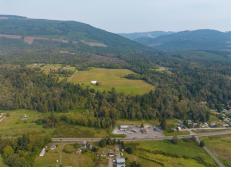

## 31434 Prevedell Rd, Lyman, WA 98263

- » Land | Lot: 9.9 acres
- » Business & Commercial Zoned!
- » Wetlands Assessment Completed!
- » Septic Designs & Soil Logs!
- » Fill & Grade Permits!
- » More Info: PrevedellRdProperty.lsForSale.com

David C Huynh (360) 708-1040 (Mobile) (360) 312-4330 (Office) davidhuynh@comcast.net https://dchuynhrealestate.com/

NextHome Northwest Living 11 Bellwether Way #111 Bellingham, WA 98225 (360) 312-4330

This Commercial zoned property offer multiple uses for the right investor. Situated next to the Lyman Mercantile and Puerto Penasco Mexican Restaurant make this an ideal location for a multitude of uses. There is preliminary approval for up to 28 units, 14-1 bedroom and 14 studio apartments. Or with a variance, there could be possible storage units too. A tremendous amount of preliminary site prep has been completed. A complete list of current zoning uses is attached, along with list of documents showing all the current site work is available. Plus, this property is located just minutes from world class high tech jobs at Janicki Industries!