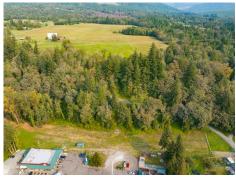

## 31434 Prevedell Rd, Lyman, WA 98263

- » Land | Lot: 9.9 acres
- » Business & Commercial Zoned!
- » Wetlands Assessment Completed!
- » Septic Designs & Soil Logs!
- » Fill & Grade Permits!
- » More Info: PrevedellRdProperty.lsForSale.com

David C Huynh (360) 708-1040 (Mobile) (360) 312-4330 (Office) davidhuynh@comcast.net https://dchuynhrealestate.com/

NextHome Northwest Living 11 Bellwether Way #111 Bellingham, WA 98225 (360) 312-4330

This Commercial zoned property offer multiple uses for the right investor. Situated next to the Lyman Mercantile and Puerto Penasco Mexican Restaurant make this an ideal location for a multitude of uses. There is preliminary approval for up to 28 units, 14-1 bedroom and 14 studio apartments. Or with a variance, there could be possible storage units too. A tremendous amount of preliminary site prep has been completed. A complete list of current zoning uses is attached, along with list of documents showing all the current site work is available. Plus, this property is located just minutes from world class high tech jobs at Janicki Industries!