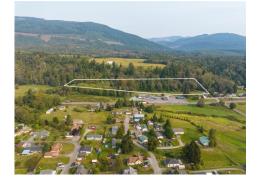

## 31434 Prevedell Rd, Lyman, WA 98263

- » Land | Lot: 9.9 acres
- » Business & Commercial Zoned!
- » Wetlands Assessment Completed!
- » Septic Designs & Soil Logs!
- » Fill & Grade Permits!
- » More Info: PrevedellRdProperty.lsForSale.com

David C Huynh (360) 708-1040 (Mobile) (360) 312-4330 (Office) davidhuynh@comcast.net https://dchuynhrealestate.com/

NextHome Northwest Living 11 Bellwether Way #111 Bellingham, WA 98225 (360) 312-4330

This Commercial zoned property offer multiple uses for the right investor. Situated next to the Lyman Mercantile and Puerto Penasco Mexican Restaurant make this an ideal location for a multitude of uses. There is preliminary approval for up to 28 units, 14-1 bedroom and 14 studio apartments. Or with a variance, there could be possible storage units too. A tremendous amount of preliminary site prep has been completed. A complete list of current zoning uses is attached, along with list of documents showing all the current site work is available. Plus, this property is located just minutes from world class high tech jobs at Janicki Industries!