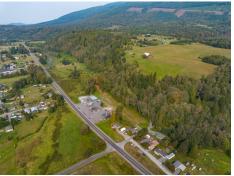

## 31434 Prevedell Rd, Lyman, WA 98263

- » Land | Lot: 9.9 acres
- » Business & Commercial Zoned!
- » Wetlands Assessment Completed!
- » Septic Designs & Soil Logs!
- » Fill & Grade Permits!
- » More Info: PrevedellRdProperty.lsForSale.com

David C Huynh (360) 708-1040 (Mobile) (360) 312-4330 (Office) davidhuynh@comcast.net https://dchuynhrealestate.com/

NextHome Northwest Living 11 Bellwether Way #111 Bellingham, WA 98225 (360) 312-4330

This Commercial zoned property offer multiple uses for the right investor. Situated next to the Lyman Mercantile and Puerto Penasco Mexican Restaurant make this an ideal location for a multitude of uses. There is preliminary approval for up to 28 units, 14-1 bedroom and 14 studio apartments. Or with a variance, there could be possible storage units too. A tremendous amount of preliminary site prep has been completed. A complete list of current zoning uses is attached, along with list of documents showing all the current site work is available. Plus, this property is located just minutes from world class high tech jobs at Janicki Industries!