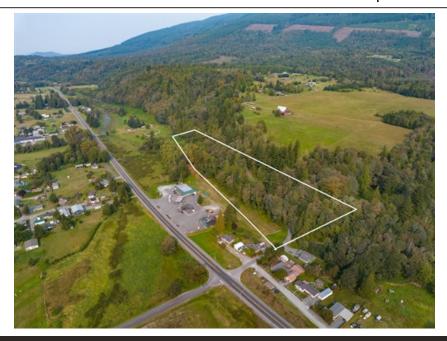

## 31434 Prevedell Rd, Lyman, WA 98263

- » Land | Lot: 9.9 acres
- » Business & Commercial Zoned!
- » Wetlands Assessment Completed!
- » Septic Designs & Soil Logs!
- » Fill & Grade Permits!
- » More Info: PrevedellRdProperty.lsForSale.com

David C Huynh (360) 708-1040 (Mobile) (360) 312-4330 (Office) davidhuynh@comcast.net https://dchuynhrealestate.com/

NextHome Northwest Living 11 Bellwether Way #111 Bellingham, WA 98225 (360) 312-4330

This Commercial zoned property offer multiple uses for the right investor. Situated next to the Lyman Mercantile and Puerto Penasco Mexican Restaurant make this an ideal location for a multitude of uses. There is preliminary approval for up to 28 units, 14-1 bedroom and 14 studio apartments. Or with a variance, there could be possible storage units too. A tremendous amount of preliminary site prep has been completed. A complete list of current zoning uses is attached, along with list of documents showing all the current site work is available. Plus, this property is located just minutes from world class high tech jobs at Janicki Industries!